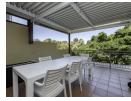

The patio features a louvre roof over the entire patio and a drop-down sail for added privacy, creating the perfect space to relax and entertain.

Key Features:

Three bedrooms, two bathrooms - A rare find in this estate! Main bedroom with en-suite shower