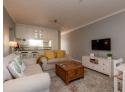

Exclusive Mandate.

Opportunities like this don't come around often!

Set in a prime location within the estate, this renovated apartment boasts 3 bedrooms, 2 bathrooms, open-plan kitchen and lounge, and seamless indoor-outdoor living onto a spacious raised patio

The patio features a louvre roof over the entire patio and a drop-down sail for added privacy, creating the perfect space to relax and entertain.

Key Features:

Three bedrooms, two bathrooms - A rare find in this estate! Main bedroom with en-suite shower

Two additional bedrooms with a shared bathroom (shower)

Stylish renovations with laminate flooring and a new stainless steel balustrade

Garage with electricity + carport - another standout feature!

Yes