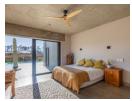

Open plan lounge, dining room, Indoor braai area and kitchen with pantry and scullery area. Large stack away doors opening onto the pool and Boma area.

Bedroom 1: King size bed, walk in cupboards, dresser, ceiling fan. Door opening onto pool patio. Ens bathroom with double basins, shower, toilet and bidet.