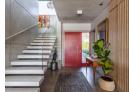

Open plan lounge, dining room, Indoor braai area and kitchen with pantry and scullery area. Large stack away doors opening onto the pool and Boma area.

Bedroom 1: King size bed, walk in cupboards, dresser, ceiling fan. Door opening onto pool patio. Ens bathroom with double basins, shower, toilet and bidet.