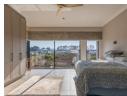

Open plan lounge, dining room, Indoor braai area and kitchen with pantry and scullery area. Large stack away doors opening onto the pool and Boma area.

Bedroom 1: King size bed, walk in cupboards, dresser, ceiling fan. Door opening onto pool patio. Ens bathroom with double basins, shower, toilet and bidet.