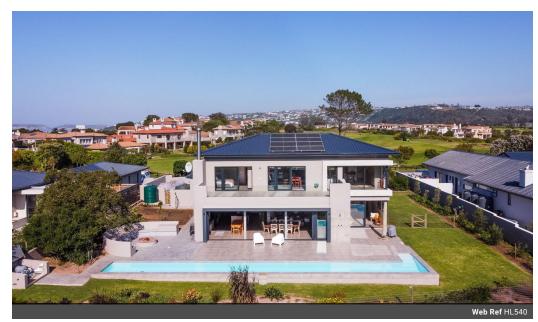

Low Season R 12,500

**Out Season** R 12,500

North Facing Spacious Home.

GOOSE VALLEY GOLF ESTATE RENTALS - PLETTENBERG BAY ACCOMMODATION

Goose Valley Golf Estate is Plettenberg Bay's favourite destination for holiday rentals and accommodation.

Priced at R12 500 a night on a minimum stay of 14 - 21 nights (depending on the dates). Rent from the Professionals with 14 years Goose Valley experience!

Upmarket 4 Bedrooms 3 bathrooms spacious North facing double storey home with power solution.

Open plan lounge, dining room, Indoor braai area and kitchen with pantry and scullery area. Large stack away doors opening onto the pool and Boma area.

Bedroom 1: King size bed, walk in cupboards, dresser, ceiling fan. Door opening onto pool patio. Ens bathroom with double basins, shower, toilet and bidet.

## **Features**

Bedrooms - 4

Floor Double Storey Golf Course View Views Cleaning Services Not Serviced

| Yes         |
|-------------|
| Yes         |
|             |
| Golf Course |
| View        |
| Private     |
| Charcoal -  |
| Portable    |
| Private     |
| No          |
|             |