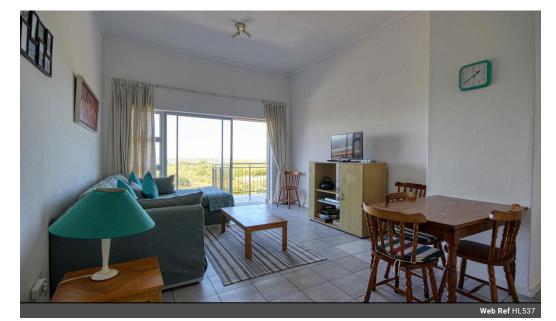

### Featuring

2

2 Bedrooms 1 bathrooms (sleeps 4) with 1 Double and 2 single beds on 1st level in block N with Garden, Golf course, Lagoon and Sea views.

1

1

1

Yes

Extras: Furnished and equipped, including all linen, washing machine, dishwasher, Large TV and full DSTV. Parking for 1 car.

### Features

| Floor<br>Views<br>Cleaning Services          | 1st Floor<br>Golf Cours<br>Not Service | e and Sea Views<br>ed |
|----------------------------------------------|----------------------------------------|-----------------------|
| Bedrooms - 2<br>Sleeps                       | 1                                      | Bathrooms<br>Baths    |
| Single Beds<br>Double Beds<br>Linen Provided | 2<br>1<br>Yes                          | Showers<br>Towels P   |

### Living Areas Lounge

| Kitchen            |     |
|--------------------|-----|
| Fridge / Freezer   | Yes |
| Microwave          | Yes |
| Oven               | Yes |
| Washing Machine    | Yes |
| Crockery / Cutlery | Yes |