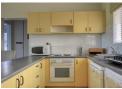

#### Extras:

Furnished and equipped, including all linen, Washing machine, Dishwasher, ceiling fan in lounge and main bedroom. Covered patio area.

Facilities

|                    |     | Enting Alcuo |                 |
|--------------------|-----|--------------|-----------------|
| Showers            | 2   | Lounge       | 1               |
| Towels Provided    | Yes | DSTV         | Yes             |
| Kitchen            |     | Exterior     |                 |
| Fridge / Freezer   | Yes | Views        | Golf Course and |
| Microwave          | Yes |              | Sea Views       |
| Oven               | Yes | Garden       | Communal        |
| Washing Machine    | Yes | Braai        | Charcoal -      |
| Dishwasher         | Yes |              | Portable        |
| Crockery / Cutlery | Yes | Pool         | Communal        |
|                    |     | Jacuzzi      | No              |
|                    |     |              |                 |